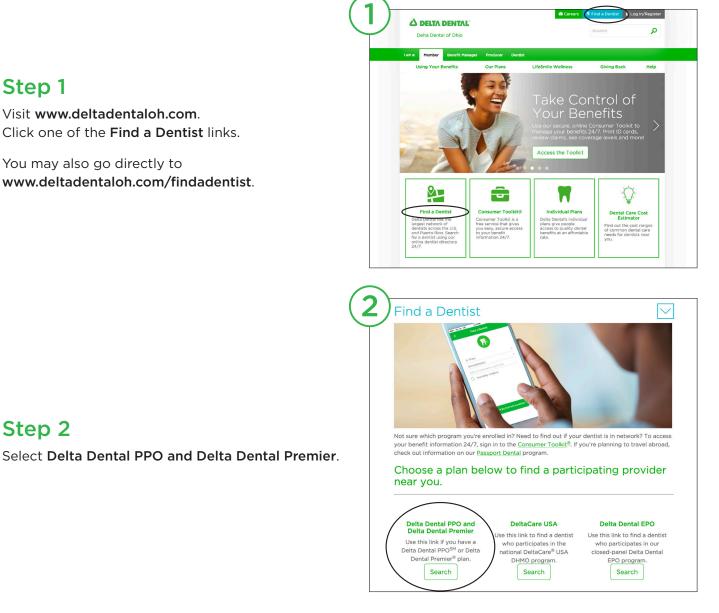

### » Step 1

» Step 2

Visit www.deltadentaloh.com. Click one of the Find a Dentist links.

You may also go directly to www.deltadentaloh.com/findadentist.

## » Step 3

The **Specialty** menu defaults to any dentist. If you want to search for a specific specialty, select the specialty from the drop-down menu. Then, select the **Your plan** menu and choose the appropriate network option for you.

- **Delta Dental PPO**—all providers who participate in Delta Dental PPO.
- **Delta Dental Premier**—all providers who participate in Delta Dental Premier.
- Delta Dental PPO plus Premier—all providers who participate in both Delta Dental PPO and Delta Dental Premier.

The search will display results that fit your criteria, and whether or not those providers also participate in other networks.

Next, select **Yes** to search by current location or **No** to search by address or ZIP code. *Choosing "Yes"* may require you to change a location setting or you may need to go back and select "No" and manually enter your physical address if you receive an error message.

Select Find dentists to begin search.