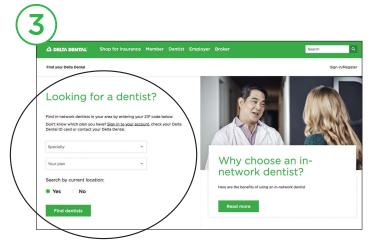

## » Step 3

The **Specialty** menu defaults to any dentist. If you want to search for a specific specialty, select the specialty from the drop-down menu. Then, select the **Your plan** menu and choose the appropriate network option for you.

- **Delta Dental PPO**—all providers who participate in Delta Dental PPO.
- **Delta Dental Premier**—all providers who participate in Delta Dental Premier.
- Delta Dental PPO plus Premier—all providers who participate in both Delta Dental PPO and Delta Dental Premier.

The search will display results that fit your criteria, and whether or not those providers also participate in other networks.

Next, select **Yes** to search by current location or **No** to search by address or ZIP code. *Choosing "Yes"* may require you to change a location setting or you may need to go back and select "No" and manually enter your physical address if you receive an error message.

Select Find dentists to begin search.